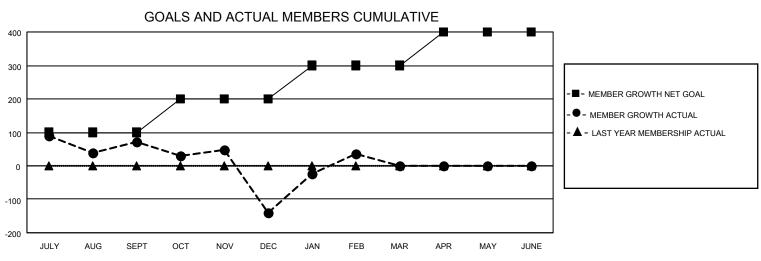

## MONTHLY MEMBERSHIP PROGRESS REPORT

LOCATION INDIA District 324 A Results as of: 2/28/2022

| Clubs RESULTS FOR 2021-2022 |   |   |   | Members RESULTS FOR 2021-2022 |     |     |     |
|-----------------------------|---|---|---|-------------------------------|-----|-----|-----|
|                             |   |   |   |                               |     |     |     |
| JULY/AUG/SEPT               | 5 | 5 | 5 | JULY/AUG/SEPT                 | 100 | 301 | 217 |
| OCT/NOV/DEC                 | 0 | 4 | 8 | OCT/NOV/DEC                   | 100 | 178 | 383 |
| JAN/FEB/MAR                 | 5 | 1 | 1 | JAN/FEB/MAR                   | 100 | 281 | 63  |
| APR/MAY/JUNE                | 0 | 0 | 0 | APR/MAY/JUNE                  | 100 | 0   | 0   |