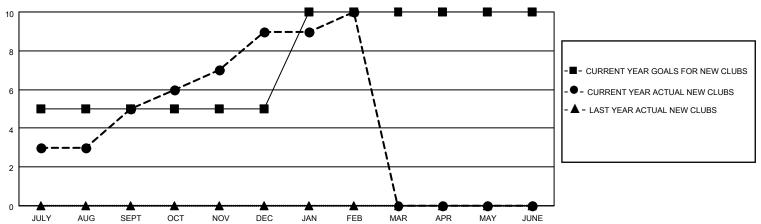

## MONTHLY MEMBERSHIP PROGRESS REPORT

LOCATION INDIA District 324 A Results as of: 2/28/2022

| Clubs RESULTS FOR 2021-2022 |   |   |   | Members RESULTS FOR 2021-2022 |     |     |     |
|-----------------------------|---|---|---|-------------------------------|-----|-----|-----|
|                             |   |   |   |                               |     |     |     |
| JULY/AUG/SEPT               | 5 | 5 | 5 | JULY/AUG/SEPT                 | 100 | 301 | 217 |
| OCT/NOV/DEC                 | 0 | 4 | 8 | OCT/NOV/DEC                   | 100 | 178 | 383 |
| JAN/FEB/MAR                 | 5 | 1 | 1 | JAN/FEB/MAR                   | 100 | 281 | 63  |
| APR/MAY/JUNE                | 0 | 0 | 0 | APR/MAY/JUNE                  | 100 | 0   | 0   |